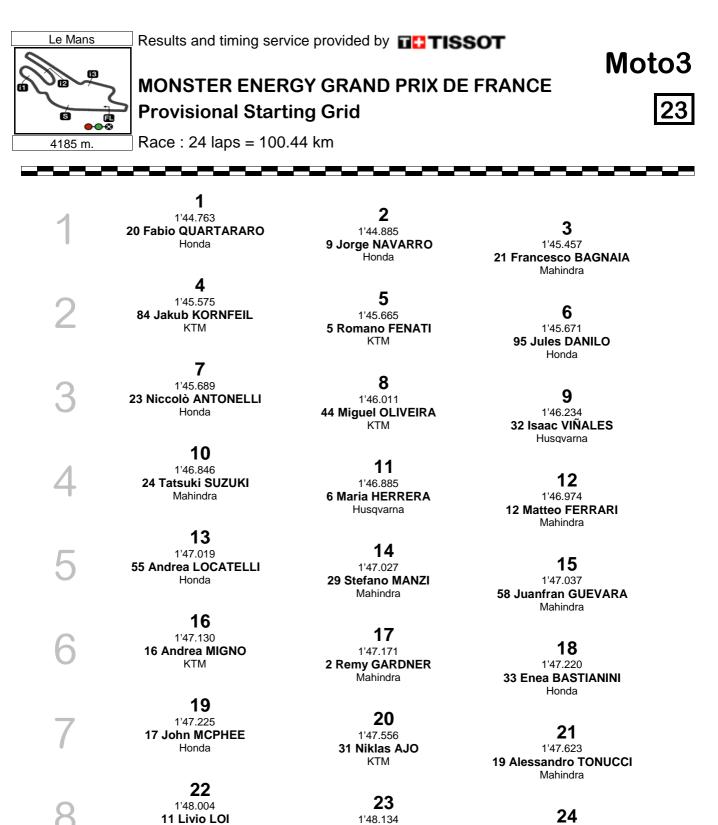

1'48.380 98 Karel HANIKA KTM

The results are provisional until the end of the limit for protest and appeals and until the ratification of the Event Management Committee.

Honda

These data/results cannot be reproduced, stored and/or transmitted in whole or in part by any manner of electronic, mechanical, photocopying, recording, broadcasting or otherwise now known or herein after developed without the previous express consent by the copyright owner, except for reproduction in daily press and regular printed publications on sale to the public within 60 days of the event related to those data/results and always provided that copyright symbol appears together as follows below. © DORNA, 2015

91 Gabriel RODRIGO

KTM

Official MotoGP Timing by**TISSOT** www.motogp.com

Le Mans, Saturday, May 16, 2015

MONSTER ENERGY GRAND PRIX DE FRANCE Provisional Starting Grid 22

Moto3

Race : 24 laps = 100.44 km

25 1'48.402 41 Brad BINDER KTM

**28** 1'51.344 **22 Ana CARRASCO** KTM

**31** 1'52.819 **52 Danny KENT** Honda

**34** 2'06.206 **88 Jorge MARTIN** Mahindra **26** 1'48.474 **10 Alexis MASBOU** Honda

29

1'52.610 7 Efren VAZQUEZ

Honda

32

1'53.276

76 Hiroki ONO

Honda

27 1'49.631 40 Darryn BINDER Mahindra

**30** 1'52.778 **63 Zulfahmi KHAIRUDDIN** KTM

> **33** 1'54.836 **65 Philipp OETTL** KTM

The results are provisional until the end of the limit for protest and appeals and until the ratification of the Event Management Committee.

These data/results cannot be reproduced, stored and/or transmitted in whole or in part by any manner of electronic, mechanical, photocopying, recording, broadcasting or otherwise now known or herein after developed without the previous express consent by the copyright owner, except for reproduction in daily press and regular printed publications on sale to the public within 60 days of the event related to those data/results and always provided that copyright symbol appears together as follows below. © DORNA, 2015

Official MotoGP Timing by**TISSOT** www.motogp.com