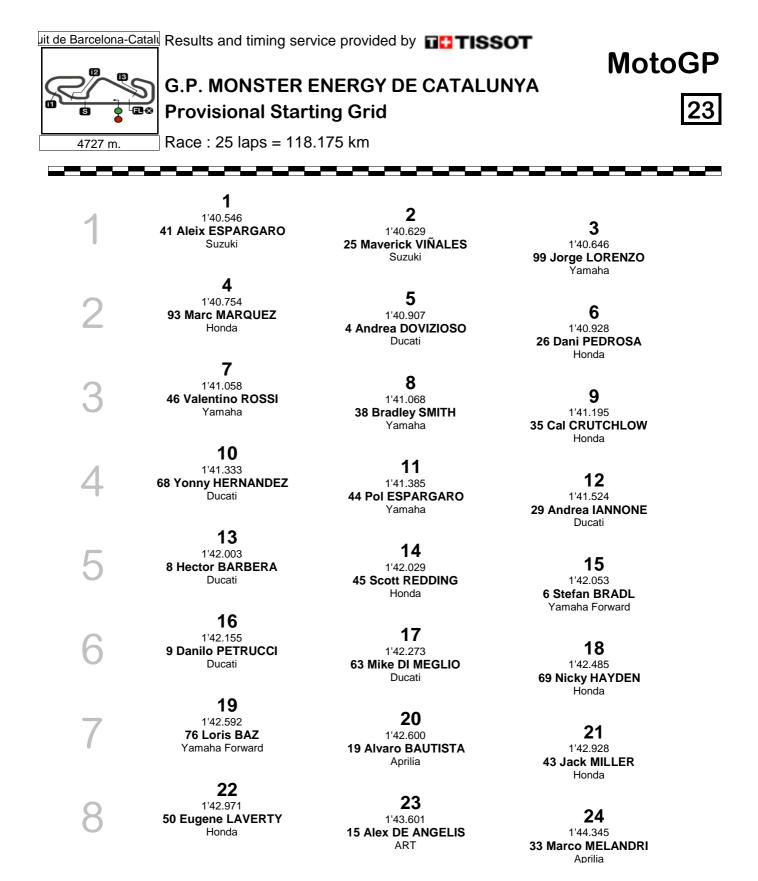

Official MotoGP Timing by**TISSOT** www.motogp.com

Barcelona, Saturday, June 13, 2015

i2 **B**O

G.P. MONSTER ENERGY DE CATALUNYA **Provisional Starting Grid** 

**MotoGP** 

4727 m.

Race : 25 laps = 118.175 km